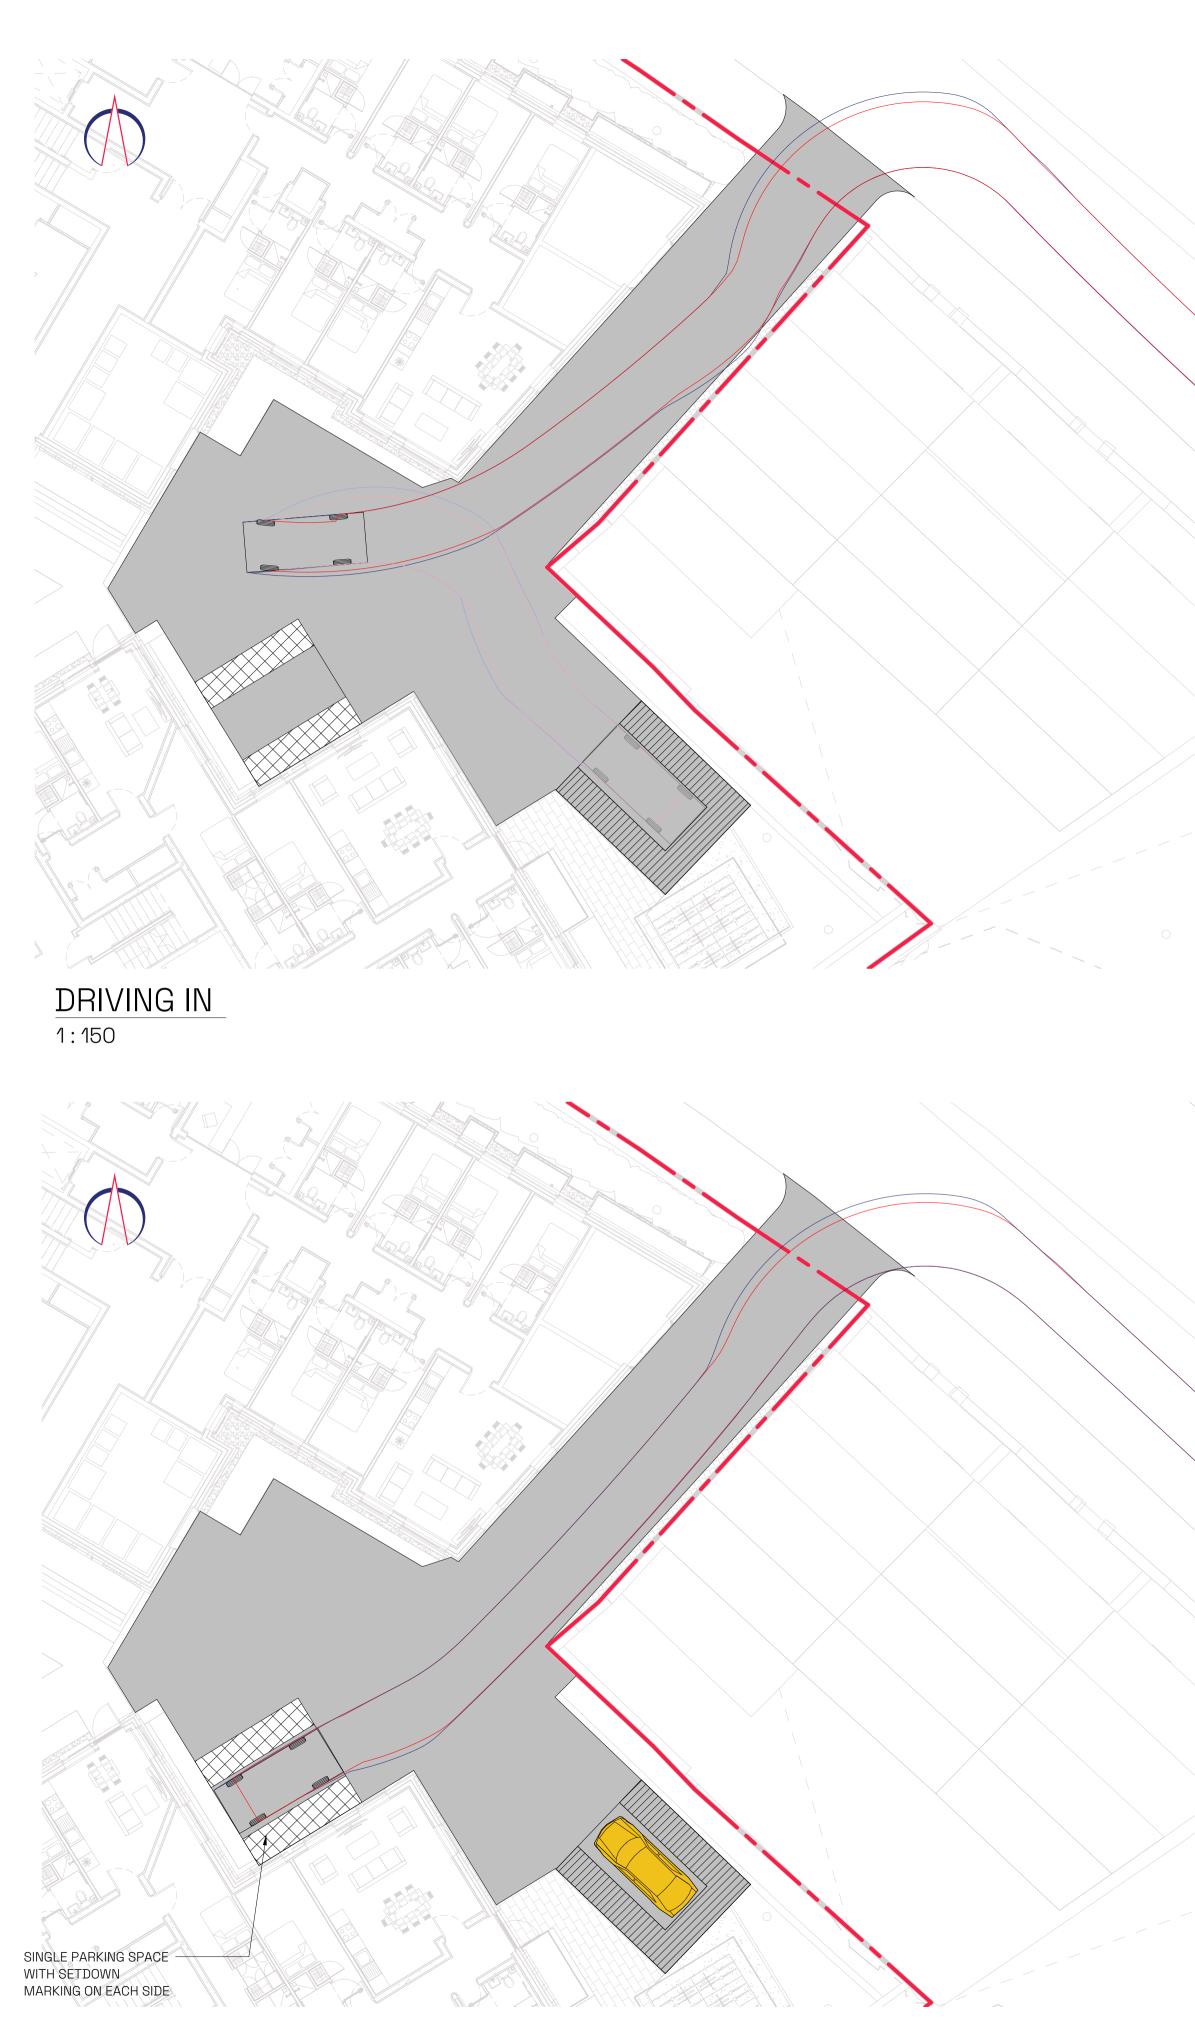

## DROP OFF DRIVING IN

DROP OFF DRIVING OUT

STANDARD DESIGN VEHICLE (SDV)

| OVERALL LENGTH:             | 4.800m |
|-----------------------------|--------|
| OVERALL WIDTH:              | 2.000m |
| OVERALL BODY HEIGHT:        | 1.950m |
| MIN BODY GROUND CLEARANCE:  | 0.100m |
| TRACK WIDTH:                | 2.000m |
| LOCK TO LOCK TIME           | 4.00s  |
| WALL TO WALL TRNING RADIUS: | 6.000m |
|                             |        |