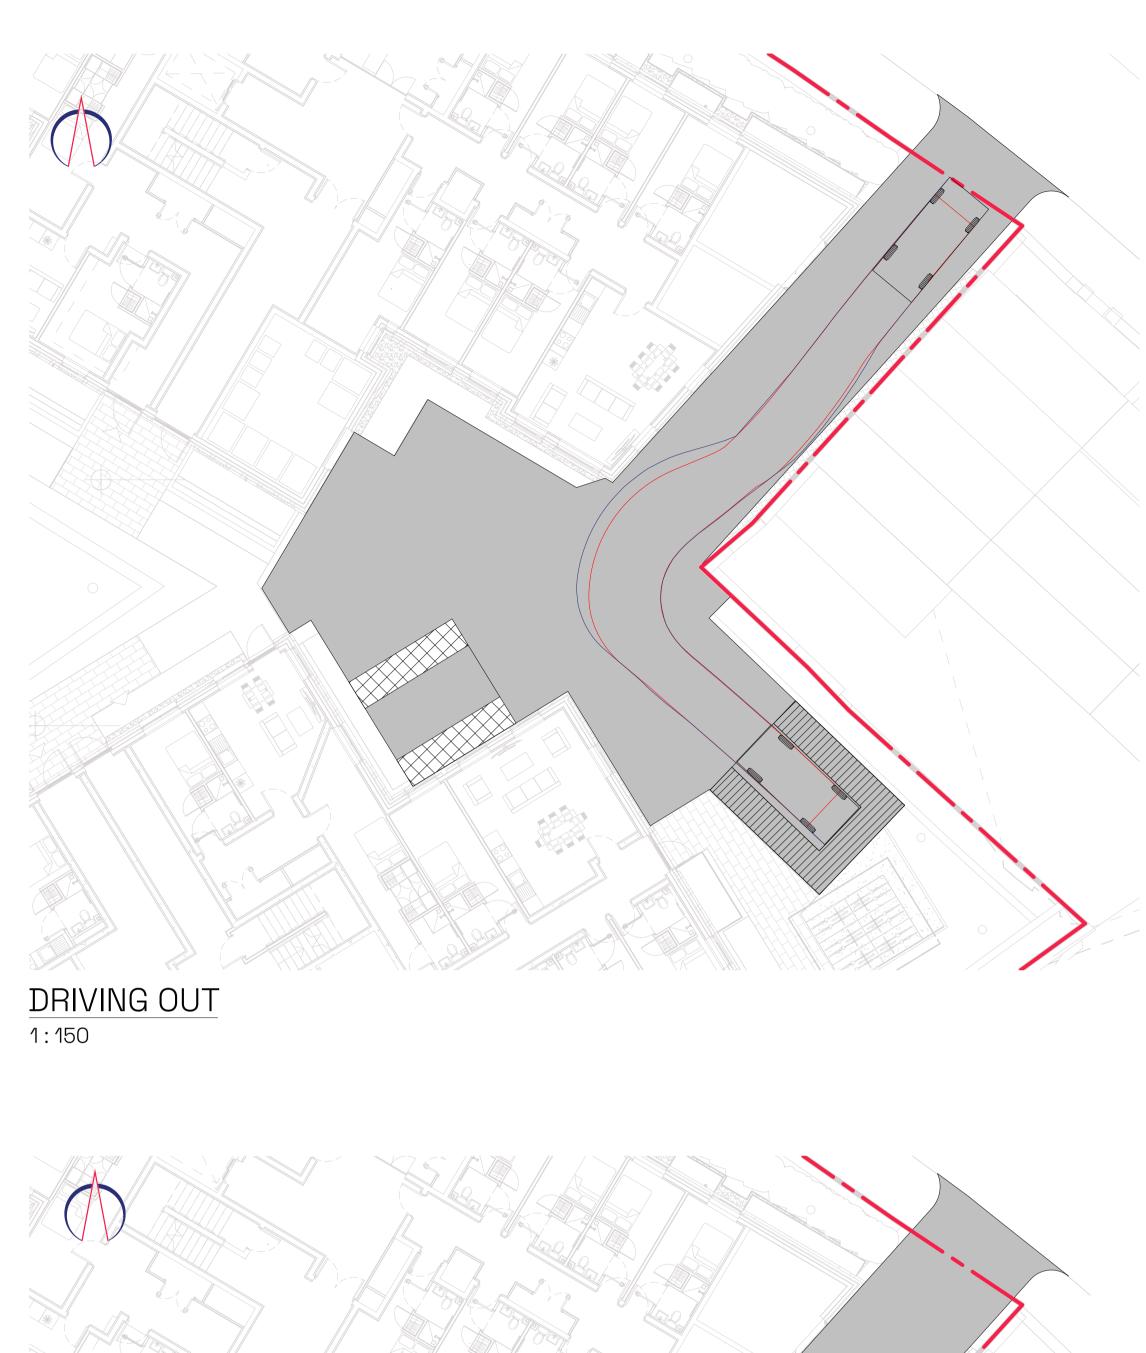

## DROP OFF DRIVING IN

DROP OFF DRIVING OUT

STANDARD DESIGN VEHICLE (SDV)

| OVERALL LENGTH:             | 4.800m |
|-----------------------------|--------|
| OVERALL WIDTH:              | 2.000m |
| OVERALL BODY HEIGHT:        | 1.950m |
| MIN BODY GROUND CLEARANCE:  | 0.100m |
| TRACK WIDTH:                | 2.000m |
| LOCK TO LOCK TIME           | 4.00s  |
| WALL TO WALL TRNING RADIUS: | 6.000m |
|                             |        |