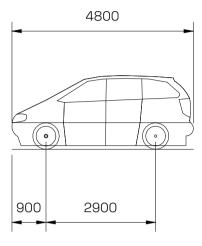

STANDARD DESIGN VEHICLE (SDV)

| OVERALL LENGTH:             | 4.800m |
|-----------------------------|--------|
| OVERALL WIDTH:              | 2.000m |
| OVERALL BODY HEIGHT:        | 1.950m |
| MIN BODY GROUND CLEARANCE:  | 0.100m |
| TRACK WIDTH:                | 2.000m |
| LOCK TO LOCK TIME           | 4.00s  |
| WALL TO WALL TRNING RADIUS: | 6.000m |
|                             |        |