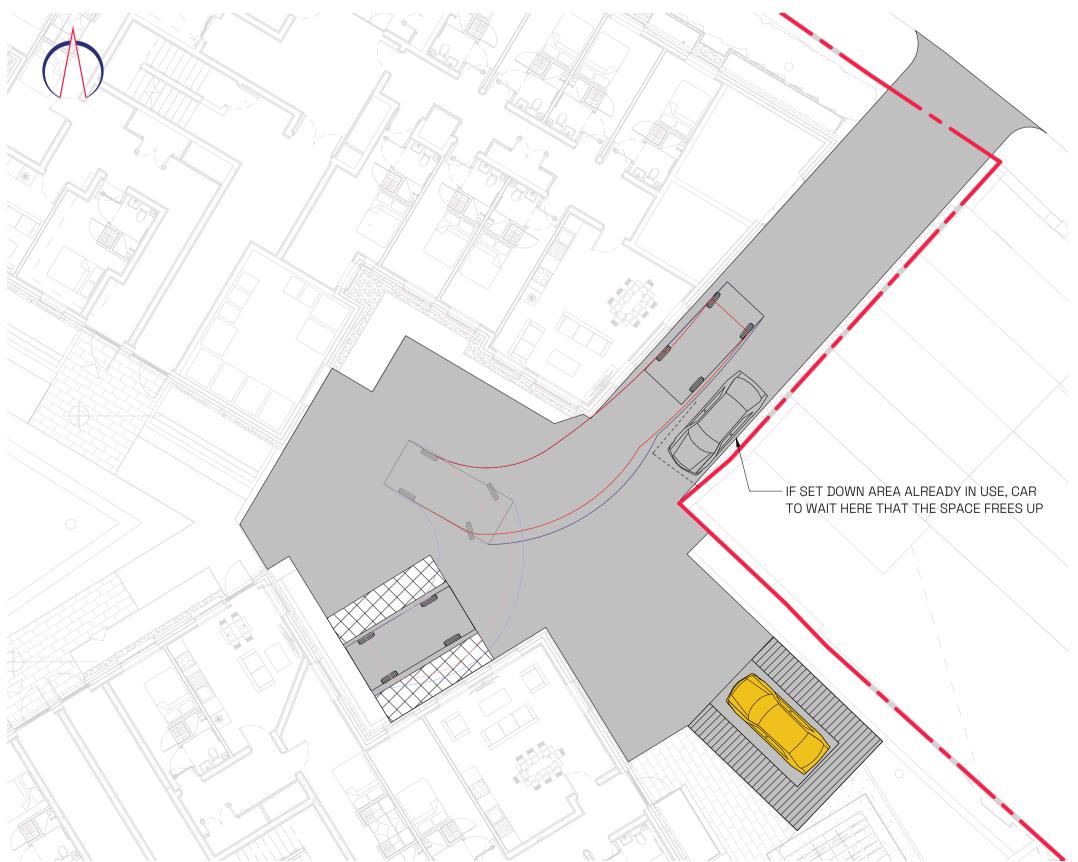

## DROP OFF DRIVING IN

DROP OFF DRIVING OUT

STANDARD DESIGN VEHICLE (SDV)

| OVERALL LENGTH:             | 4.800m |
|-----------------------------|--------|
| OVERALL WIDTH:              | 2.000m |
| OVERALL BODY HEIGHT:        | 1.950m |
| MIN BODY GROUND CLEARANCE:  | 0.100m |
| TRACK WIDTH:                | 2.000m |
| LOCK TO LOCK TIME           | 4.00s  |
| WALL TO WALL TRNING RADIUS: | 6.000m |
|                             |        |